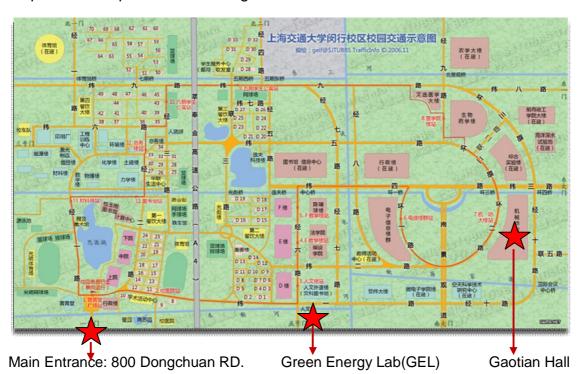

## **Location**

The conference will be held in Sino Italian Green Energy Lab (GEL) located in campus of Shanghai Jiao Tong University (800 Dongchuan RD., Minhang district, Shanghai).

Following show the route from different destinations:

#### Map of the campus is as following: